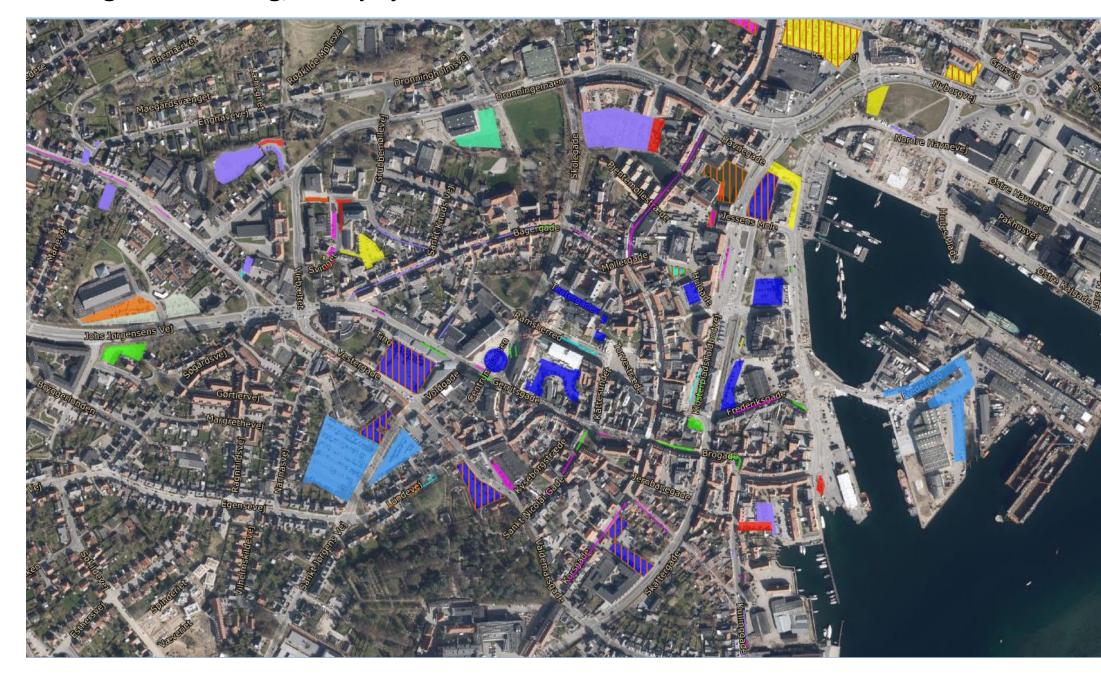

## Parking in Svendborg, with payment zones.

| Betalingsfri zone                     | Payment-free zone                   |
|---------------------------------------|-------------------------------------|
| Betalingsfri zone,<br>Max 15 minutter | Payment-free zone maxium 15 minutes |
| Betalingsfri zone,<br>Max 30 minutter | Payment-free zone maxium 30 minutes |
| Betalingsfri zone,<br>Max 45 minutter | Payment-free zone maxium 45 minutes |
| Betalingsfri zone,<br>Max 1 time      | Payment-free zone maxium 1 hour     |
| Betalingsfri zone,<br>Max 2 timer     | Payment-free zone maxium 2 hours    |
| Betalingsfri zone,<br>Max 3 timer     | Payment-free zone maxium 3 hours    |
| Betalingsfri zone,<br>Max 5 timer     | Payment-free zone maxium 3 hours    |
| Betalingsfri zone,<br>Max 24 timer    | Payment-free zone maxium 24 hours   |
| Betalingszone med<br>2t fri P         | Payment zone with 2 hours free      |
| Betalingszone                         | Paymentzone                         |
| Privat parkering                      | Private parking                     |