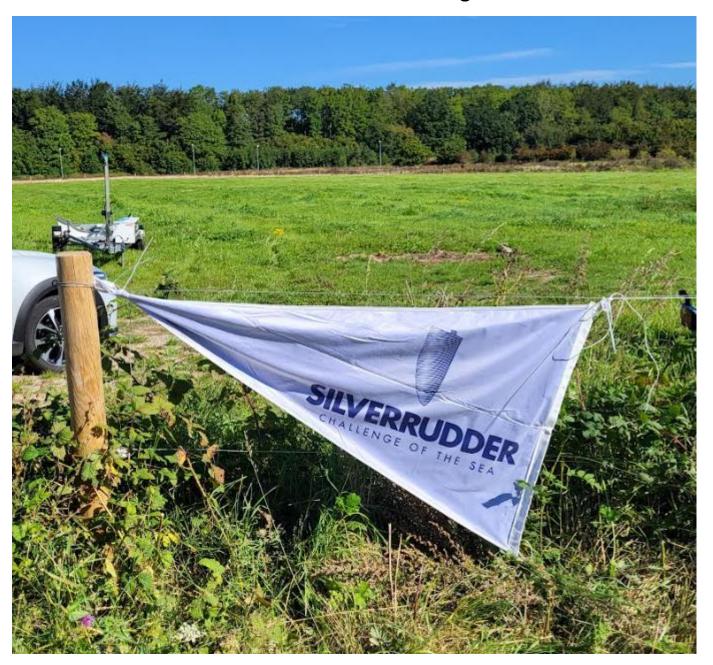

Trailer parking Tipsvänget 61 coordinates N 55.05721 E 10.56795

The entrance is marked with a Silverrudder flag